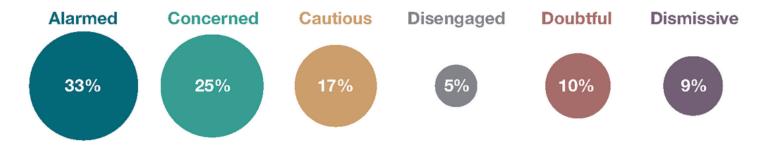

s the role of the actor perceived by other actors?

....and other see the Activity 2a



Possible approach (example of quite known topic):

# 3. The perspectives of the actors

Ask students about the perspectives of the actors (discussion OR asigment)

Climate change denials

Perspective of scientists (from IPCC)

Perspective of industry (opportunity x threat)

Perspective of Pacific island inhabitant

Voters of Republican and Democratic party I US (how about in your country)

Poss. The class could be divided to mini teams (2-3 people?) would find and describe the perspective of particular group.



# Possible approach

# 3. The perspectives of the actors

... What the people think about the issue?

### **Global Warming's Six Americas**

Yale University and George Mason University surwey



Highest Belief in Global Warming Most Concerned Most Motivated

Lowest Belief in Global Warming Least Concerned Least Motivated







### Global Warming's Six Americas: Five Year Trend



Data from 10 waves of the Climate Change in the American Mind national survey June 2017 - September 2021, (n = 11,664).







Possible approach (example of quite known topic):

### 3. The perspectives of the actors

... Who are "climate change denials?"

# **Varied viewpoints**

- Some reject the climate change itself (the "actual" denials)
- Some reject human-caused climate change (also denials)
- Some say that human-made climate change is occurring but the precise impact of human activity and/or climate change is uncertain
- Some argue that policies aimed at addressing human-caused climate change ar