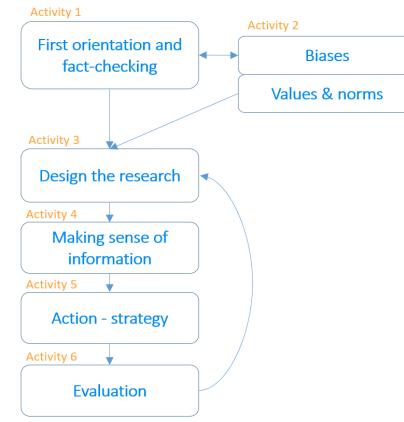

# Module & Activity 1

Reliable source of information

Quality of data and how to approach information on the internet

**ACTIVITY 1** Fact-checking – first orientation and how to approach information on the internet

# The Activity 1 consists of the following steps:

- I. Topic selection
- II. First impression
- III. Select the sources of information
- IV. Assessing the reliability of information (fact-checking)
- V. Finding the main aspects of reliable information
- VI. Summarizing the criteria for reliable source of information
- VII. (optional) Show example/conduct proper fact-checking (second round)
- VIII. What else needs to be considered?

### **The Activity 1 steps:**

- I. Topic selection
- II. First impression
- III. Select the sources of information
- IV. Assessing the reliability of information (fact-checking)
- V. Finding the main aspects of reliable information
- VI. Summarizing the criteria for reliable source of information
- VII. (optional) Show example/conduct proper fact-checking (second round)
- VIII. What else needs to be considered?