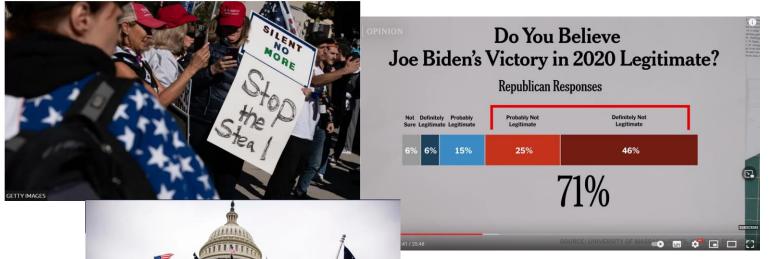

Why to go beyond fact-checking?

BUT first lets see the importance of recognizing disinformation and "fake-news"

According to data provided by the United States Capitol Police, a law enforcement agency charged with protecting members of Congress, cases related to "concerning statements and threats" jumped from 3,939 in 2017 to 9,625 in 2021.