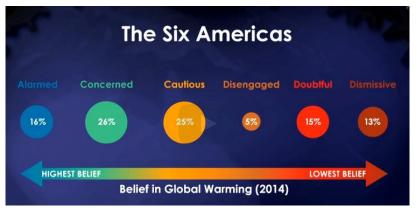

c):

# 3. The perspectives of the actors

Ask students about the perspectives of the actors (discussion OR asigment)

Climate change denials

Perspective of scientists (from IPCC)

Perspective of industry (opportunity x threat)

Perspective of Pacific island inhabitant

Voters of Republican and Democratic party I US (how about in your country)

Poss. The class could be divided to mini teams (2-3 people?) would find and describe the perspective of particular group.



# Possible approach

# 3. The perspectives of the actors

... What the people think about the issue?

### **Global Warming's Six Americas**

Yale University and George Mason University surwey



Highest Belief in Global Warming Most Concerned Most Motivated

Lowest Belief in Global Warming Least Concerned Least Motivated







### Global Warming's Six Americas: Five Year Trend



Data from 10 waves of the Climate Change in the American Mind national survey June 2017 - September 2021, (n = 11,664).







Possible approach (example of quite known topic):

### 3. The perspectives of the actors

... Who are "climate change denials?"

# **Varied viewpoints**

- Some reject the climate change itself (the "actual" denials)
- Some reject human-caused climate change (also denials)
- Some say that human-made climate change is occurring but the precise impact of human activity and/or climate change is uncertain
- Some argue that policies aimed at addressing human-caused climate change are misguided or counter-productive



Possible approach (example of quite known topic):

# 4. Biases (ours)

- Discuss about biases (use