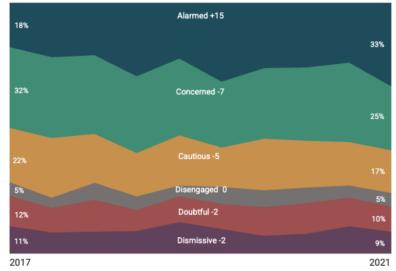

about the perspectives of the actors (discussion OR asigment)

Climate change denials

Perspective of scientists (from IPCC)

Perspective of industry (opportunity x threat)

Perspective of Pacific island inhabitant

Voters of Republican and Democratic party I US (how about in your country)

Poss. The class could be divided to mini teams (2-3 people?) would find and describe the perspective of particular group.



# Possible approach

# 3. The perspectives of the actors

... What the people think about the issue?

### **Global Warming's Six Americas**

Yale University and George Mason University surwey



Highest Belief in Global Warming Most Concerned Most Motivated

Lowest Belief in Global Warming Least Concerned Least Motivated







### Global Warming's Six Americas: Five Year Trend



Data from 10 waves of the Climate Change in the American Mind national survey June 2017 - September 2021, (n = 11,664).







Possible approach (example of quite known topic):

### 3. The perspectives of the actors

... Who are "climate change denials?"

# **Varied viewpoints**

- Some reject the climate change itself (the "actual" denials)
- Some reject human-caused climate change (also denials)
- Some say that human-made climate change is occurring but the precise impact of human activity and/or climate change is uncertain
- Some argue that policies aimed at addressing human-caused climate change are misguided or counter-productive



Possible approach (example of quite known topic):

# 4. Biases (ours)

- Discuss about biases (use Q presented in the Activity 2)
- Make students reflec