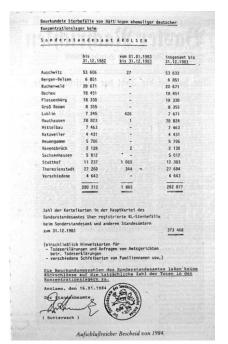

**Holocaust denial case** 

Official sources from the International Red Cross prove that the "Holocaust" was a Jewish fraud.

"Recent documents, closed for years, show that the total number of deaths in the "concentration camps" is only 271,301. 6 million Jews did not die: this claim is mere fabrication \*."

Even if such a document exist and was "real" what would that mean?

...a prove that Holocaust is a scam???

NOTE that denning existence of Holocaust is considered a crime in some contrives. Here we are discussing a principle how to approach evidence and in any means we do imply to any holocaust denial (in the contrary).